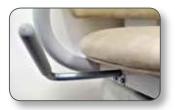

Joystick Total control at your fingertips.

Security Lock
Prevent unauthorised
use of the lift.

Slimline Standard Seat Simple, compact, comfortable.

Lever Linked Swivel Turns the user at the top of the stairs.

Ergonomic Joystick Total control at your fingertips.

Security Lock
Prevent unauthorised
use of the lift.

ERGO Seat Pad Short or tall, ERGO fits all.

Lever Linked Swivel Turns the user at the top of the stairs. Powered option also available.