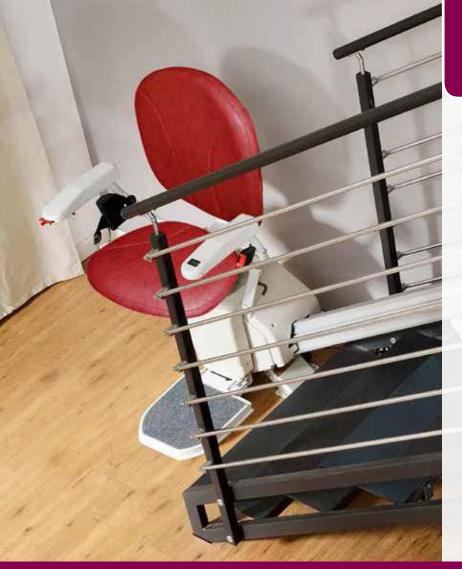

## HORIZON STANDARD

The Horizon Standard seat delivers all the essential comfort and safety features you need, in a neat, slimline package. With a compact profile which sits close to the wall, the Horizon Standard seat comes in neutral colours to blend seamlessly into your home.

Joystick Total control at your fingertips.

Security Lock
Prevent unauthorised
use of the lift.

Slimline Standard Seat Simple, compact, comfortable.

Lever Linked Swivel Turns the user at the top of the stairs.

Rail Angle 25° - 55°

Weight Limit 120kg (19st)

Digital Carriage Display
Easy to read,
real-time diagnostics.

Lap Safety Belt Additional safety when lift is in operation.

Manual Footrest with Safety Edge Brings chair to a stop if staircase is obstructed.