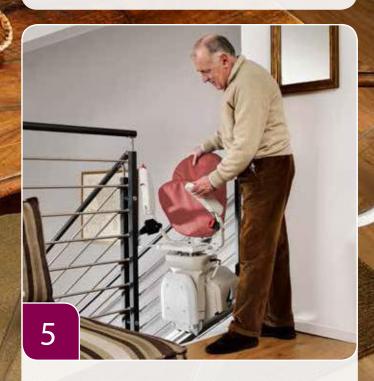

# Straight & simple

The Platinum Horizon straight stairlift is designed for ease-of-use and fast, hassle-free installation.

A Horizon stairlift makes difficult stairs accessible again and grants you the freedom of your house once more.

The compact design and floor-mounted straight rail ensure the Horizon takes up as little space as possible and does not impact upon your home's decor.

With two different models to choose from, the Platinum Horizon is suitable for all, no matter your shape or size.

For straight staircases, there is no better option than the Platinum Horizon. Ask your local stairlift dealer for a demonstration today.

Your Horizon chair will be fully adjusted to your size and shape at installation, so all you need to do is strap yourself in, sit back, relax and enjoy the ride!

To operate your Platinum Horizon stairlift, simply use the ergonomic joystick in the arm and lightly press in the direction you wish to travel.

At the top of the stairs, use the side-mounted swivel lever (or optional powered swivel), to turn the chair and safely step out onto the landing.

When not in use, your Horizon stairlift can be folded and parked on the stairs, leaving clear access for other family members.