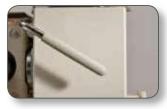

Joystick Total control at your fingertips.

Security Lock
Prevent unauthorised
use of the lift.

Slimline Standard Seat Simple, compact, comfortable.

Lever Linked Swivel Turns the user at the top of the stairs.

Ergonomic Joystick Total control at your fingertips.

Security Lock
Prevent unauthorised
use of the lift.

ERGO Seat Pad Short or tall, ERGO fits all.

Lever Linked Swivel Turns the user at the top of the stairs. Powered option also available.