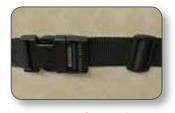

Rail Angle 25° - 55°

Weight Limit 120kg (19st)

Digital Carriage Display
Easy to read,
real-time diagnostics.

Lap Safety Belt Additional safety when lift is in operation.

Manual Footrest with Safety Edge Brings chair to a stop if staircase is obstructed.