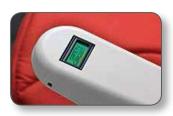

Rail Angle 25° - 55°

Weight Limit 120kg (19st)

Digital Carriage Display
Easy to read,
real-time diagnostics.

Lap Safety Belt Additional safety when lift is in operation.

Manual Footrest with Safety Edge Brings chair to a stop if staircase is obstructed.

Rail Angle 25° - 62°

Weight Limit 140kg (22st)

Digital Arm Display Easy to read, real-time diagnostics.

Retractable Safety Belt Additional safety when lift is in operation.

Lever Linked Footrest with Safety Edge Brings chair to a stop if staircase is obstructed.