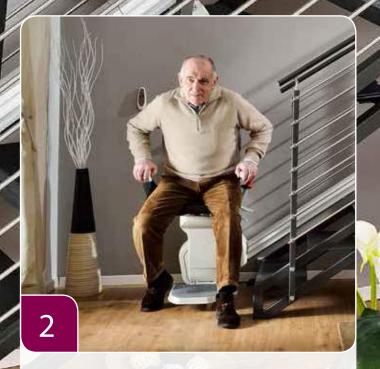

For straight staircases, there is no better option than the Platinum Horizon. Ask your local stairlift dealer for a demonstration today.

Your Horizon chair will be fully adjusted to your size and shape at installation, so all you need to do is strap yourself in, sit back, relax and enjoy the ride!

To operate your Platinum Horizon stairlift, simply use the ergonomic joystick in the arm and lightly press in the direction you wish to travel.

At the top of the stairs, use the side-mounted swivel lever (or optional powered swivel), to turn the chair and safely step out onto the landing.