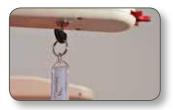

Joystick Total control at your fingertips.

Security Lock
Prevent unauthorised
use of the lift.

Slimline Standard Seat Simple, compact, comfortable.

Lever Linked Swivel Turns the user at the top of the stairs.