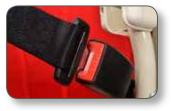

Rail Angle 25° - 55°

Weight Limit 120kg (19st)

Digital Carriage Display
Easy to read,
real-time diagnostics.

Lap Safety Belt Additional safety when lift is in operation.

Manual Footrest with Safety Edge Brings chair to a stop if staircase is obstructed.

Rail Angle 25° - 62°

Weight Limit 140kg (22st)

Digital Arm Display Easy to read, real-time diagnostics.

Retractable Safety Belt Additional safety when lift is in operation.

Lever Linked Footrest with Safety Edge Brings chair to a stop if staircase is obstructed.