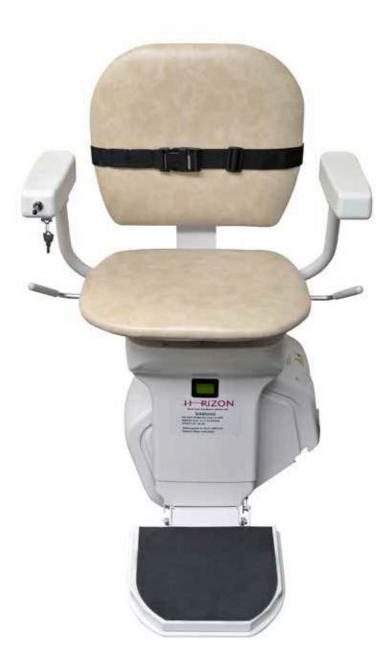

## HORIZON STANDARD

The Horizon Standard seat delivers all the essential comfort and safety features you need, in a neat, slimline package. With a compact profile which sits close to the wall, the Horizon Standard seat comes in neutral colours to blend seamlessly into your home.

Joystick Total control at your fingertips.

Security Lock
Prevent unauthorised
use of the lift.

Slimline Standard Seat Simple, compact, comfortable.

Lever Linked Swivel Turns the user at the top of the stairs.

Rail Angle 25° - 55°

Weight Limit 120kg (19st)

Digital Carriage Display
Easy to read,
real-time diagnostics.

Lap Safety Belt Additional safety when lift is in operation.

Manual Footrest with Safety Edge Brings chair to a stop if staircase is obstructed.