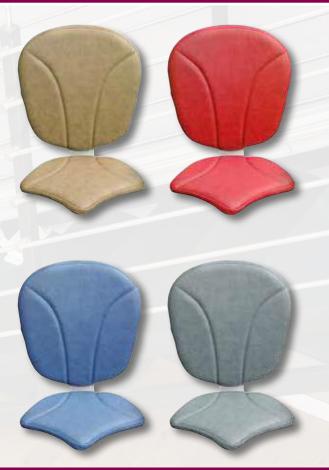

# HORIZON PLUS with ERGO Seat

The Horizon Plus ERGO seat is one of the most advanced stairlift chairs available. The ERGO comes with fully adjustable arms, seat pad and back to suit any user and comes with a wealth of built-in features. Upholstery is available in a range of colours - ask your dealer for details.

# HORIZON PLUS ERGO Colour Options

www.excelelevators.co.uk