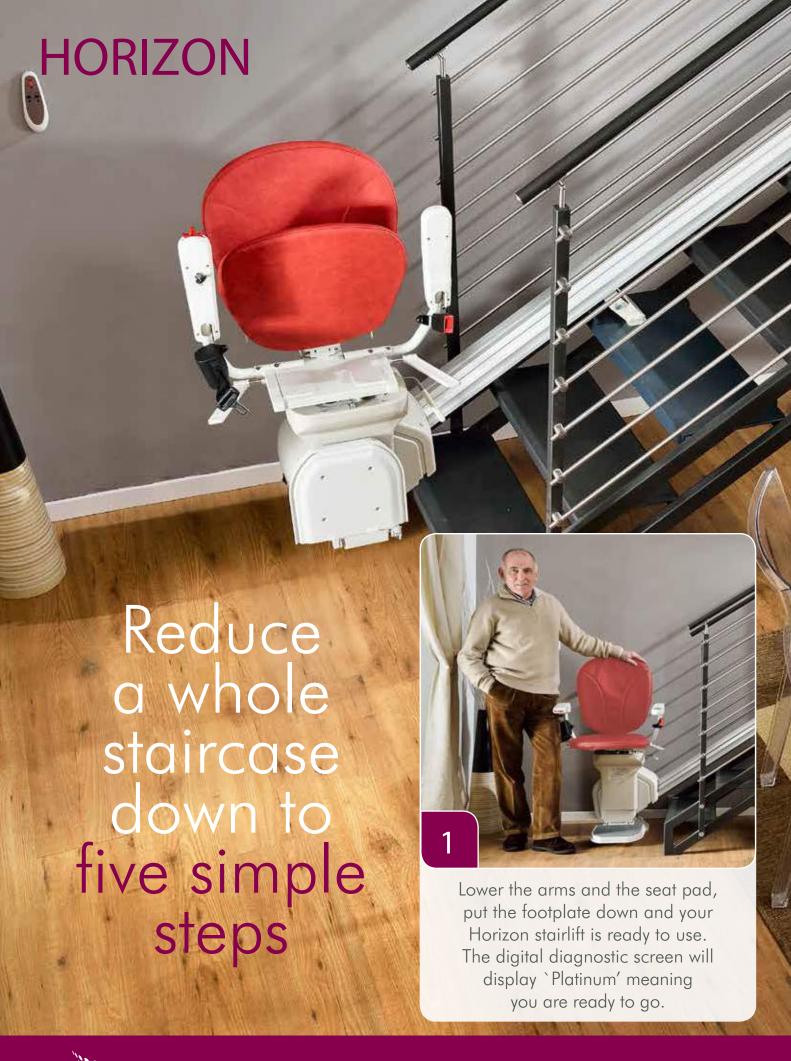

For straight staircases, there is no better option than the Platinum Horizon. Ask your local stairlift dealer for a demonstration today.

Your Horizon chair will be fully adjusted to your size and shape at installation, so all you need to do is strap yourself in, sit back, relax and enjoy the ride!

To operate your Platinum Horizon stairlift, simply use the ergonomic joystick in the arm and lightly press in the direction you wish to travel.

At the top of the stairs, use the side-mounted swivel lever (or optional powered swivel), to turn the chair and safely step out onto the landing.