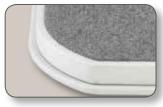

## HORIZON STANDARD

The Horizon Standard seat delivers all the essential comfort and safety features you need, in a neat, slimline package. With a compact profile which sits close to the wall, the Horizon Standard seat comes in neutral colours to blend seamlessly into your home.

Joystick Total control at your fingertips.

Security Lock
Prevent unauthorised
use of the lift.

Slimline Standard Seat Simple, compact, comfortable.

Lever Linked Swivel Turns the user at the top of the stairs.