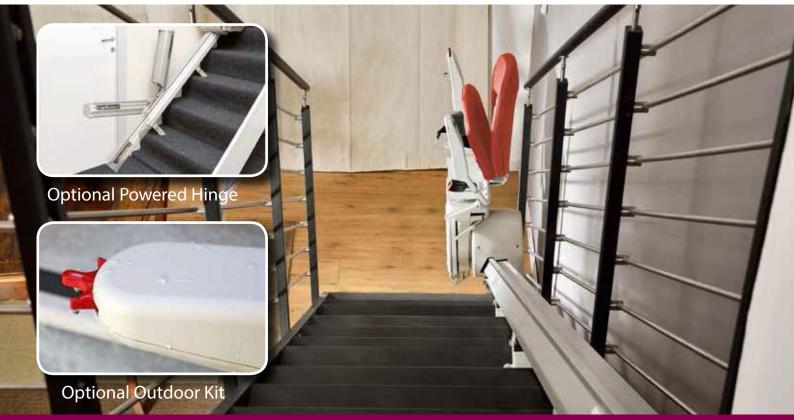

### HORIZON STANDARD

- Fixed seat, back, height & arm positions
- Maximum user weight limit 120kg (19st)
- Rail angles 25° to 55°
- Standard joystick control
- Digital diagnostic display in carriage
- Infra-red remote controls
- Manual seat swivel
- Manual footrest raise
- Lap seat belt
- Optional powered hinge rail
- Optional Platinum Horizon outdoor kit

### HORIZON PLUS

- · Adjustable seat pad, back, height & arms
- Suitable for users up to 140kg (22st)
- Rail angles 25° to 62°
- Ergonomically shaped joystick control
- Digital diagnostic display in arm
- Infra-red remote controls
- Manual seat swivel
- Lever linked footrest raiser
- Retractable reel seat belt
- Adjustable sideways footrest
- Choice of upholstery colours
- Optional powered seat swivel
- Optional powered hinge rail
- Optional Platinum Horizon outdoor kit