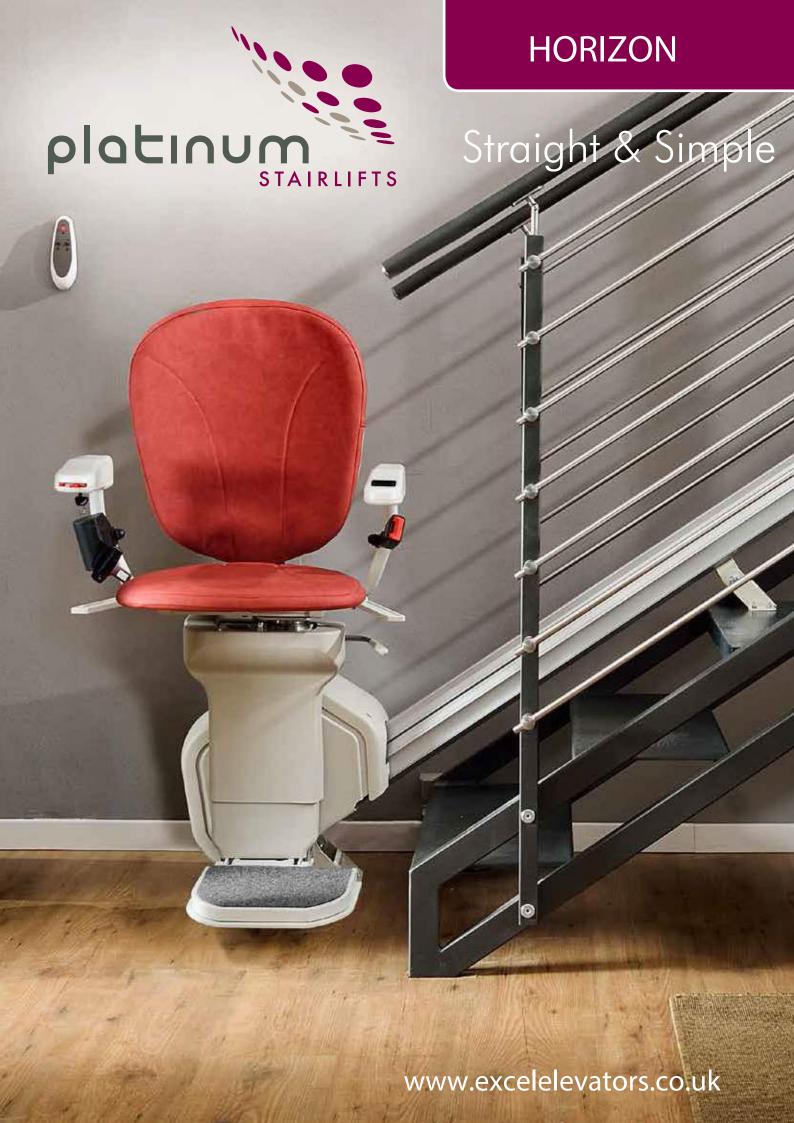

# Straight & simple

The Platinum Horizon straight stairlift is designed for ease-of-use and fast, hassle-free installation.

A Horizon stairlift makes difficult stairs accessible again and grants you the freedom of your house once more.

The compact design and floor-mounted straight rail ensure the Horizon takes up as little space as possible and does not impact upon your home's decor.

With two different models to choose from, the Platinum Horizon is suitable for all, no matter your shape or size.

To operate your Platinum Horizon stairlift, simply use the ergonomic joystick in the arm and lightly press in the direction you wish to travel.

At the top of the stairs, use the side-mounted swivel lever (or optional powered swivel), to turn the chair and safely step out onto the landing.

When not in use, your Horizon stairlift can be folded and parked on the stairs, leaving clear access for other family members.