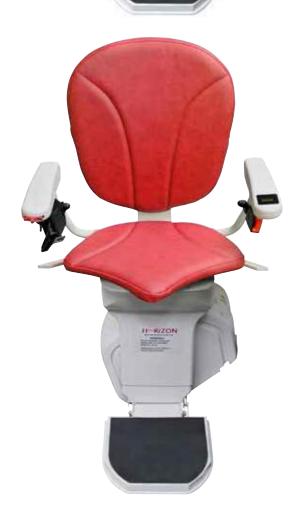

## HORIZON STANDARD

The Horizon Standard seat delivers all the essential comfort and safety features you need, in a neat, slimline package. With a compact profile which sits close to the wall, the Horizon Standard seat comes in neutral colours to blend seamlessly into your home.

Joystick Total control at your fingertips.

Security Lock
Prevent unauthorised
use of the lift.

Slimline Standard Seat Simple, compact, comfortable.

Lever Linked Swivel Turns the user at the top of the stairs.

Rail Angle 25° - 55°

Weight Limit 120kg (19st)

Digital Carriage Display
Easy to read,
real-time diagnostics.

Lap Safety Belt Additional safety when lift is in operation.

Manual Footrest with Safety Edge Brings chair to a stop if staircase is obstructed.