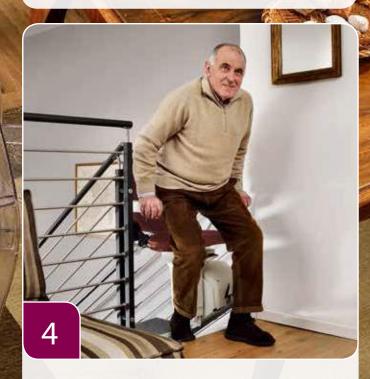

To operate your Platinum Horizon stairlift, simply use the ergonomic joystick in the arm and lightly press in the direction you wish to travel.

At the top of the stairs, use the side-mounted swivel lever (or optional powered swivel), to turn the chair and safely step out onto the landing.