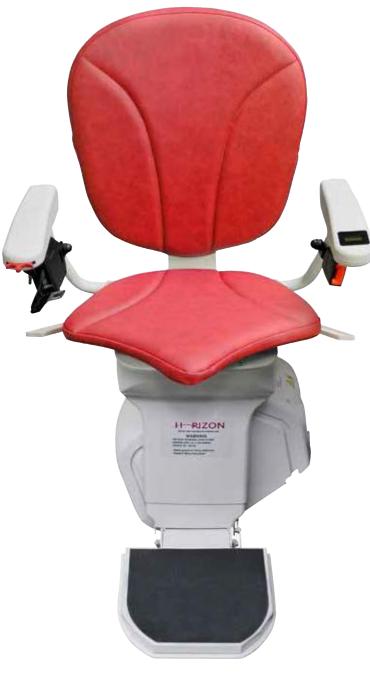

# HORIZON PLUS with ERGO Seat

The Horizon Plus ERGO seat is one of the most advanced stairlift chairs available. The ERGO comes with fully adjustable arms, seat pad and back to suit any user and comes with a wealth of built-in features. Upholstery is available in a range of colours - ask your dealer for details.

Ergonomic Joystick Total control at your fingertips.

Security Lock
Prevent unauthorised
use of the lift.

ERGO Seat Pad Short or tall, ERGO fits all.

Lever Linked Swivel Turns the user at the top of the stairs. Powered option also available.

Rail Angle 25° - 62°

Weight Limit 140kg (22st)

Digital Arm Display Easy to read, real-time diagnostics.

Retractable Safety Belt Additional safety when lift is in operation.

Lever Linked Footrest with Safety Edge Brings chair to a stop if staircase is obstructed.

Adjustable
Seat Back
Allows for horizontal
adjustment of the seat
back. Combined with
the multi-position seat
pad, the ERGO offers
multiple configuration
options.