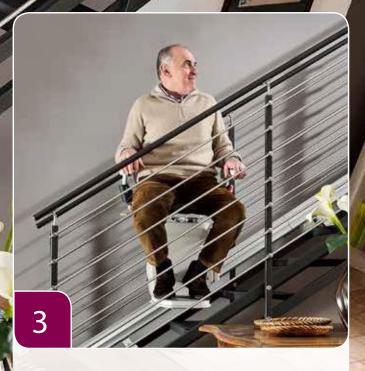

To operate your Platinum Horizon stairlift, simply use the ergonomic joystick in the arm and lightly press in the direction you wish to travel.

At the top of the stairs, use the side-mounted swivel lever (or optional powered swivel), to turn the chair and safely step out onto the landing.