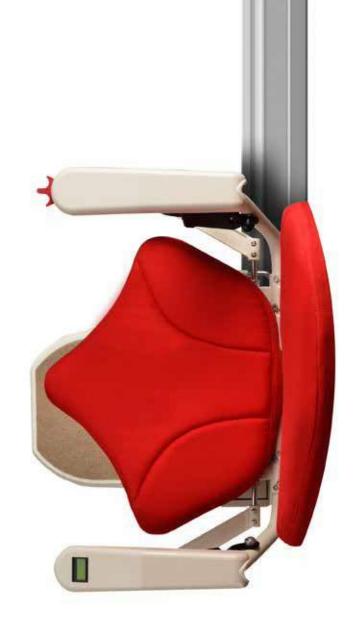

To operate your Platinum Horizon stairlift, simply use the ergonomic joystick in the arm and lightly press in the direction you wish to travel.

At the top of the stairs, use the side-mounted swivel lever (or optional powered swivel), to turn the chair and safely step out onto the landing.

When not in use, your Horizon stairlift can be folded and parked on the stairs, leaving clear access for other family members.