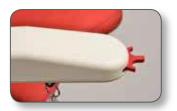

Rail Angle 25° - 55°

Weight Limit 120kg (19st)

Digital Carriage Display
Easy to read,
real-time diagnostics.

Lap Safety Belt Additional safety when lift is in operation.

Manual Footrest with Safety Edge Brings chair to a stop if staircase is obstructed.